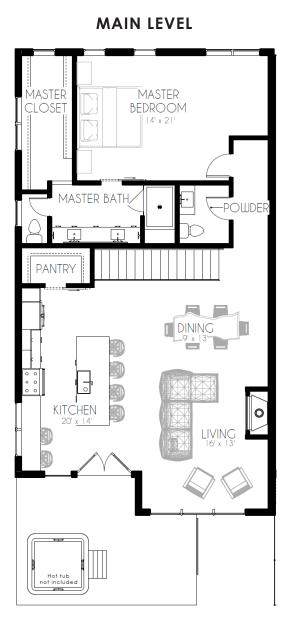

## UNIT T19 - TRIPLEX FLOORPLAN

## \$2,600,000 #1702501

| T19 SQUARE FOOTAGE |          |
|--------------------|----------|
| LOWER LEVEL        | 813 SF   |
| MAIN LEVEL         | 1,361 SF |
| TOTAL              | 2,174 SF |
| GARAGE             | 468 SF   |

## **INTERIOR DESIGN SPECS**

- 9'-10' ceilings on the main floor
- 11' ceilings lowerl level
- Custom cabinets with soft close
- Modern hardware
- Designer tile
- Stainless appliances
- Gas fireplace, decorative surround
- Tiled shower in master suite
- Full-size washer and dryer