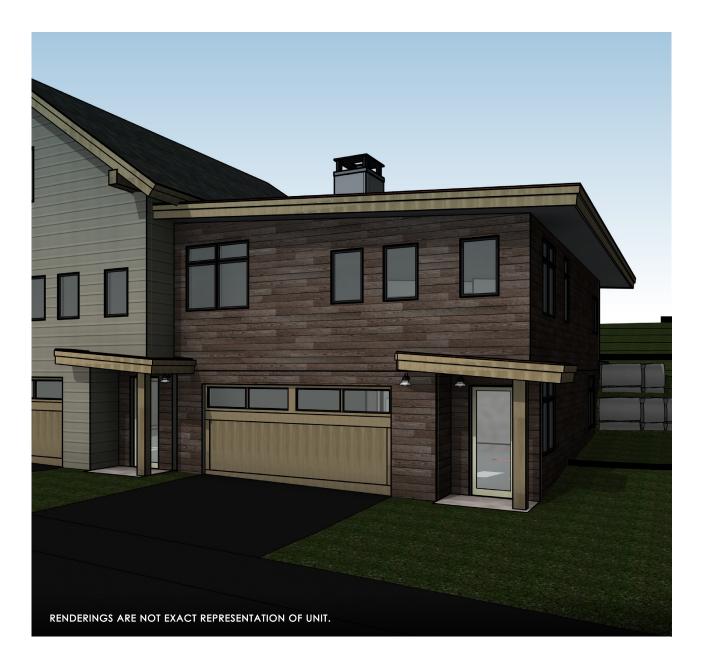

## UNIT T19 - TRIPLEX FLOORPLAN

## FOR SALE

- 3 Bedroom
- 2.5 Bathroom
- 2,174 Sq Ft
- 2 car attached garage
- Master walk-in closet
- Upgrades available

## \$2,600,000 #1702501

| T19 SQUARE FOOTAGE |          |
|--------------------|----------|
| LOWER LEVEL        | 813 SF   |
| MAIN LEVEL         | 1,361 SF |
| TOTAL              | 2,174 SF |
| GARAGE             | 468 SF   |