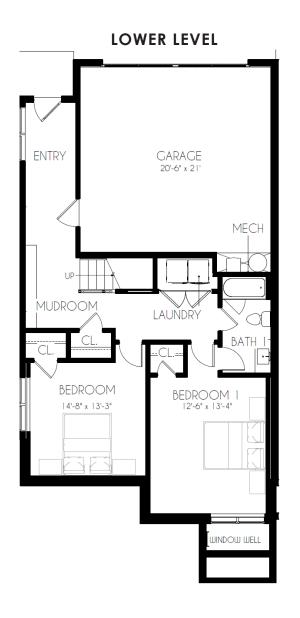

## UNIT T19 - TRIPLEX FLOORPLAN

## \$2,600,000 #1702501

| T19 SQUARE FOOTAGE |          |
|--------------------|----------|
| LOWER LEVEL        | 813 SF   |
| MAIN LEVEL         | 1,361 SF |
| TOTAL              | 2,174 SF |
| GARAGE             | 468 SF   |

## **INTERIOR DESIGN SPECS**

- 9'-10' ceilings on the main floor
- 11' ceilings lowerl level
- Custom cabinets with soft close
- Modern hardware
- Designer tile
- Stainless appliances
- Gas fireplace, decorative surround
- Tiled shower in master suite
- Full-size washer and dryer